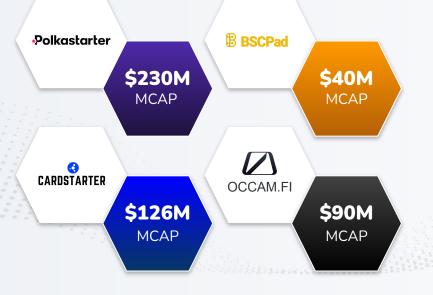

### **Competitor's valuation**

How are the biggest competitors doing so far?

- Polkastarter current: \$230 million mcap
- BSCPad current: \$40 million mcap
- Cardstarter current: \$126 million mcap
- OccamFi current: \$90 million mcap