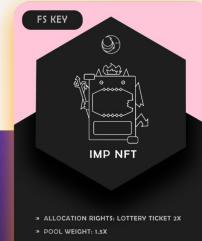

# TIER 2 NFT

- Allocation rights: Lottery Ticket x2
- Pool Weight: **1.5x**
- Staking requirement: 29,000 \$FS or Imp Key NFT
- Max supply: 250