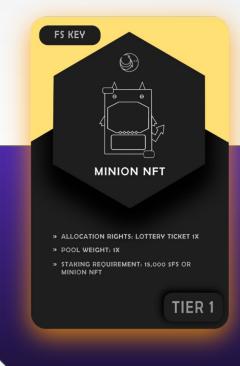

# TIER 1 NFT Minion Key

- Allocation rights: Lottery Ticket x1
- Pool Weight: **1**x
- Staking requirement: 15,000 \$FS or Minion Key NFT
- Max supply: 500

STAKING REQUIREMENT: 29,000 \$F\$ OR IMP NFT

TIER 2