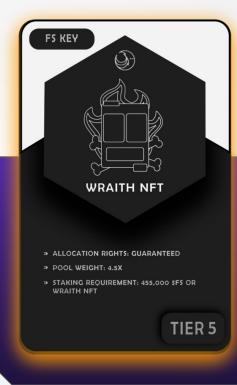

# TIER 5 NFT Wraith Key

- Allocation rights: Guaranteed
- Pool Weight: **4.5x**
- Staking requirement: 455,000 \$FS or Wraith Key NFT
- Max supply: 50