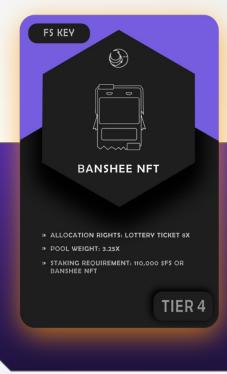

### TIER 4 NFT Banshee Key

- Allocation rights: Lottery Ticket x8
- Pool Weight: 3.25x
- Staking requirement: 110,000 \$FS or Banshee Key NFT
- Max supply: 100