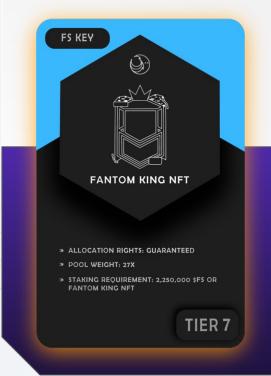

# TIER 7 NFT Fantom King Key

- Allocation rights: Guaranteed
- Pool Weight: 27x
- Staking requirement: 2,250,000 \$FS or Fantom King Key NFT
- Max supply: **15**