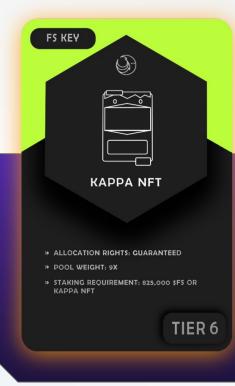

# TIER 6 NFT Kappa Key

- Allocation rights: Guaranteed
- Pool Weight: **9x**
- Staking requirement: 825,000 \$FS or Kappa Key NFT
- Max supply: **35**