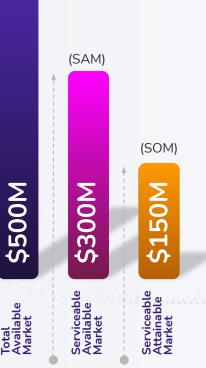

## Size of Market

We are well positioned to capture a significant portion of the market and provide the next-generation decentralized investment protocol with intuitive user experience.

- Total Available Market (TAM) is 500 Million
- Serviceable Available Market (SAM) is 300 Million
- Serviceable Obtainable Market (SOM) is 150 Million