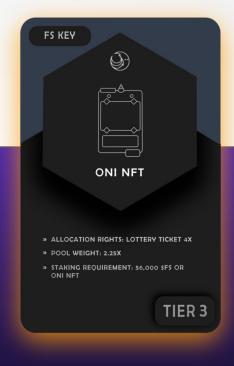

# TIER 3 NFT Oni Key

- Allocation rights: Lottery Ticket x4
- Pool Weight: 2.25x
- Staking requirement: 56,000 \$FS or Oni Key NFT
- Max supply: 150